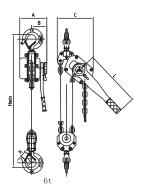

|                |                            | Model           |          |          |          |          |
|----------------|----------------------------|-----------------|----------|----------|----------|----------|
|                | Description                | JCRL-075        | JCRL-150 | JCRL-300 | JCRL-600 | JCRL-900 |
|                | Capacity (Ton)             | 0.75            | 1.5      | 3        | 6        | 9        |
|                | Standard Lift (M)          | 1.5             | 1.5      | 1.5      | 1.5      | 1.5      |
|                | Load Chain                 | Link Type Alloy |          |          |          |          |
|                | No. of Fall                | 1               | 1        | 1        | 2        | 3        |
|                | Chain Dia. (MM)            | 6               | 8        | 10       | 10       | 10       |
| Dimensions(mm) | Α                          | 148             | 176      | 195      | 195      | 195      |
|                | В                          | 88              | 102      | 109      | 109      | 109      |
|                | С                          | 135             | 162      | 211      | 254      | 319      |
|                | D                          | 40              | 45       | 50       | 64       | 85       |
|                | Н                          | 320             | 380      | 480      | 620      | 700      |
|                | L                          | 290             | 420      | 420      | 420      | 420      |
|                | К                          | 34              | 38       | 38       | 48       | 50       |
|                | Effort Required (N)        | 140             | 220      | 320      | 340      | 360      |
|                | Weight with Std. Lift (KG) | 7.7             | 11.8     | 21       | 32       | 47       |