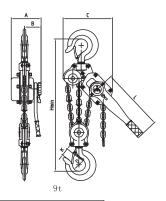

## **RATCHET LEVER HOIST**

A Ratchet Lever Hoist is a small, portable devices which can be used for pulling, lifting, tensioning and lowering operations, in a precise manner. Load chian made of alloy steel has more strength, is more resistant to wear, and has a longer lifespan. Load and suspension hook with safety latches which prevents unintentional unhooking of load. Mechanical load brake for load holding.

|                |                            | Model           |          |          |          |          |
|----------------|----------------------------|-----------------|----------|----------|----------|----------|
|                | Description                | JCRL-075        | JCRL-150 | JCRL-300 | JCRL-600 | JCRL-900 |
|                | Capacity (Ton)             | 0.75            | 1.5      | 3        | 6        | 9        |
|                | Standard Lift (M)          | 1.5             | 1.5      | 1.5      | 1.5      | 1.5      |
|                | Load Chain                 | Link Type Alloy |          |          |          |          |
|                | No. of Fall                | 1               | 1        | 1        | 2        | 3        |
|                | Chain Dia. (MM)            | 6               | 8        | 10       | 10       | 10       |
| Dimensions(mm) | Α                          | 148             | 176      | 195      | 195      | 195      |
|                | В                          | 88              | 102      | 109      | 109      | 109      |
|                | С                          | 135             | 162      | 211      | 254      | 319      |
|                | D                          | 40              | 45       | 50       | 64       | 85       |
|                | Н                          | 320             | 380      | 480      | 620      | 700      |
|                | L                          | 290             | 420      | 420      | 420      | 420      |
|                | К                          | 34              | 38       | 38       | 48       | 50       |
|                | Effort Required (N)        | 140             | 220      | 320      | 340      | 360      |
|                | Weight with Std. Lift (KG) | 7.7             | 11.8     | 21       | 32       | 47       |