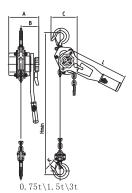

|                |                            | Model           |          |          |          |          |
|----------------|----------------------------|-----------------|----------|----------|----------|----------|
|                | Description                | JCRL-075        | JCRL-150 | JCRL-300 | JCRL-600 | JCRL-900 |
|                | Capacity (Ton)             | 0.75            | 1.5      | 3        | 6        | 9        |
|                | Standard Lift (M)          | 1.5             | 1.5      | 1.5      | 1.5      | 1.5      |
|                | Load Chain                 | Link Type Alloy |          |          |          |          |
|                | No. of Fall                | 1               | 1        | 1        | 2        | 3        |
|                | Chain Dia. (MM)            | 6               | 8        | 10       | 10       | 10       |
| Dimensions(mm) | Α                          | 148             | 176      | 195      | 195      | 195      |
|                | В                          | 88              | 102      | 109      | 109      | 109      |
|                | С                          | 135             | 162      | 211      | 254      | 319      |
|                | D                          | 40              | 45       | 50       | 64       | 85       |
|                | Н                          | 320             | 380      | 480      | 620      | 700      |
|                | L                          | 290             | 420      | 420      | 420      | 420      |
|                | К                          | 34              | 38       | 38       | 48       | 50       |
|                | Effort Required (N)        | 140             | 220      | 320      | 340      | 360      |
|                | Weight with Std. Lift (KG) | 7.7             | 11.8     | 21       | 32       | 47       |