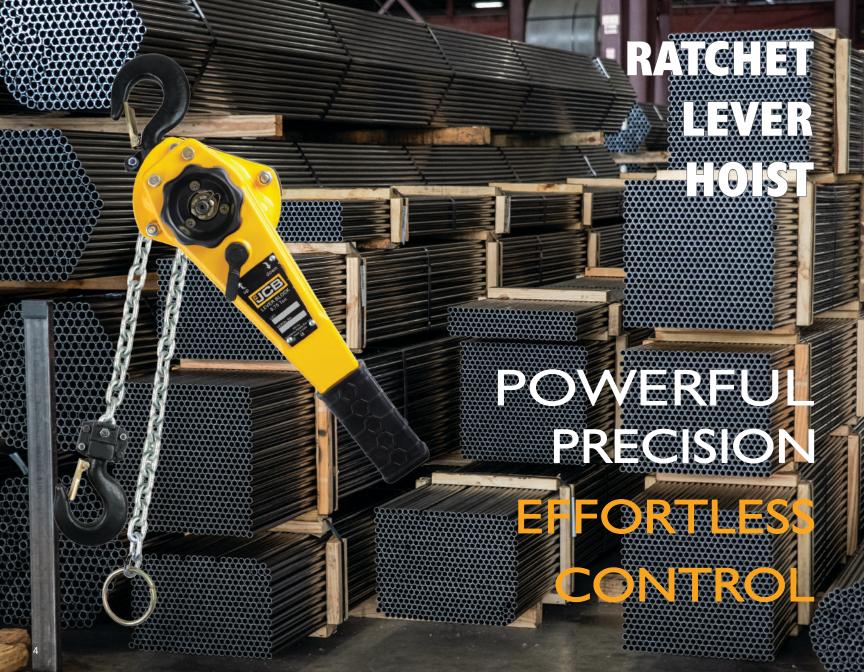

## **RATCHET LEVER HOIST**

A Ratchet Lever Hoist is a small, portable devices which can be used for pulling, lifting, tensioning and lowering operations, in a precise manner. Load chian made of alloy steel has more strength, is more resistant to wear, and has a longer lifespan. Load and suspension hook with safety latches which prevents unintentional unhooking of load. Mechanical load brake for load holding.

Grade-80 Alloy Steel Chain

Lift-1.5 Mtr.

Extra Pawl For Safety

Minimum Standard Electroplated Components

Compact

Easy to Use

Rust Proof

Light Weight